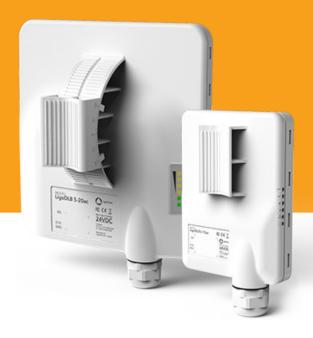

# LigoDLB 5-20n Kit

Max. Recommended Distance: 5km Throughput Performance: 160+Mbps

### LigoDLB 15ac Kit

Max. Recommended Distance: 3km Throughput Performance: 500+Mbps

# LigoDLB 5-20ac Kit

Max. Recommended Distance: 5km
Throughput Performance: 500+Mbps